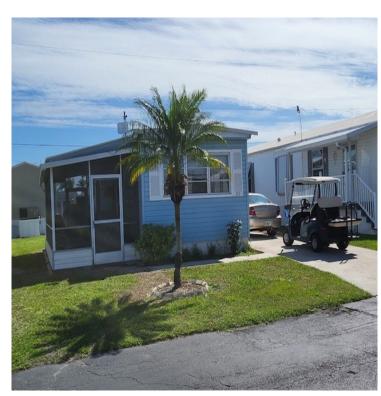

## 103 Dogwood

1969 Franklin Single Wide Furnished 1 bedroom, 1 bath, lanai, shed, patio, partial carport. Washer/Dryer New refrigerator.

\*Also included –2005 Buick Lacrosse 93k

## \$68,900.00

List price does not include the min 5/max 16 purchase of shares @ \$1,000.00 per share.

Maintenance Fees Include Water, Sewer, Trash Pickup, Lawn Care, Use of Common Facilities (Pool, Clubhouse, Activities, Shuffleboard Courts, Bocce) Wi-Fi Is Available in the Clubhouse Lanai Area.